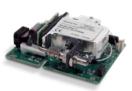

#### OEM CARD

**MULTI-CHANNEL** 

of outputs: analog, RS-232

and RS-485.

Robust and capable of grouping

different sensor type, these ruggedized

signal conditioners offer a broad variety

OEM-type signal conditioner that offers a product designed for specific needs. Its compact size and modular assembly give OEM's the best in design flexibility.